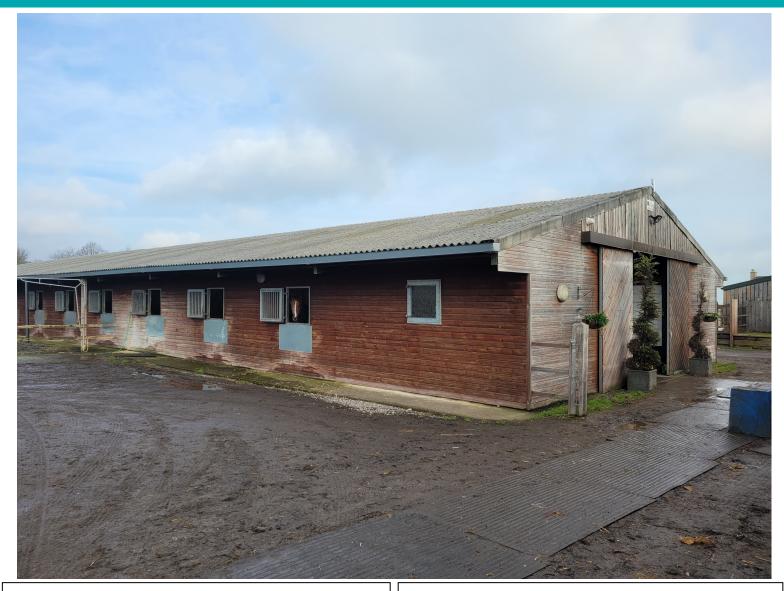

## Old Horse Barn, Overtown Farm, Wroughton, SN4 0SH

A large and well positioned former stables, now a storage unit, in a peaceful rural location with shared lavatory facilities and parking.

The Old Horse Barn comes to a total of approximately 7,100 sq ft and benefits from single phase electricity and allocated parking.